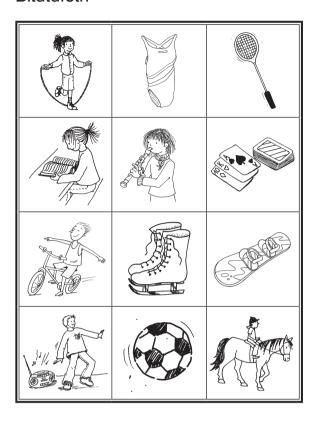

## Bildtafeln

## Wortkärtchen

| jump rope      | swim            | ride a<br>horse      | play<br>football     | play<br>football  | read a<br>book     |
|----------------|-----------------|----------------------|----------------------|-------------------|--------------------|
| jump rope      | ride a<br>horse | swim                 | dance                | sing              | read a<br>book     |
| play tennis    | play cards      | ice-skate            | ride a<br>skateboard | play the<br>piano | play<br>basketball |
| ride<br>a bike | ride<br>a bike  | play the<br>recorder | snow-<br>board       | ski               | roller-<br>blade   |