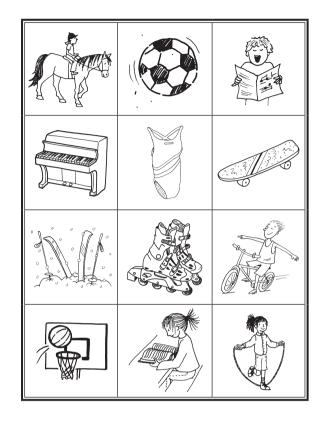

## Bildtafeln

## Wortkärtchen

| jump rope      | swim            | ride a<br>horse      | play<br>football     | play<br>football  | read a<br>book     |
|----------------|-----------------|----------------------|----------------------|-------------------|--------------------|
| jump rope      | ride a<br>horse | swim                 | dance                | sing              | read a<br>book     |
| play tennis    | play cards      | ice-skate            | ride a<br>skateboard | play the<br>piano | play<br>basketball |
| ride<br>a bike | ride<br>a bike  | play the<br>recorder | snow-<br>board       | ski               | roller-<br>blade   |